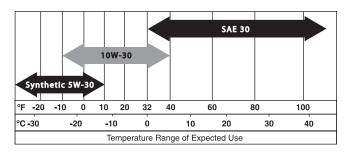

|
| 5618                        | 4.2L 35/45/48kW              | 5631                          |
| 5617                        | 3.0L 60kW                    | 5632                          |
| 5619                        | 4.6L 80kW                    | 5632                          |
| 5620                        | 6.8L 70kW                    | 5632                          |
| 5620                        | 6.8L 100kW & 130kW           | 5633                          |
| 5667                        | 6.8L 150kW                   | 5632                          |

It is important to note that it is recommended that an Authorized Dealer install the Extreme Cold Weather Kit as improper installation procedures can inhibit proper generator function.

## **OIL RECOMMENDATIONS:**