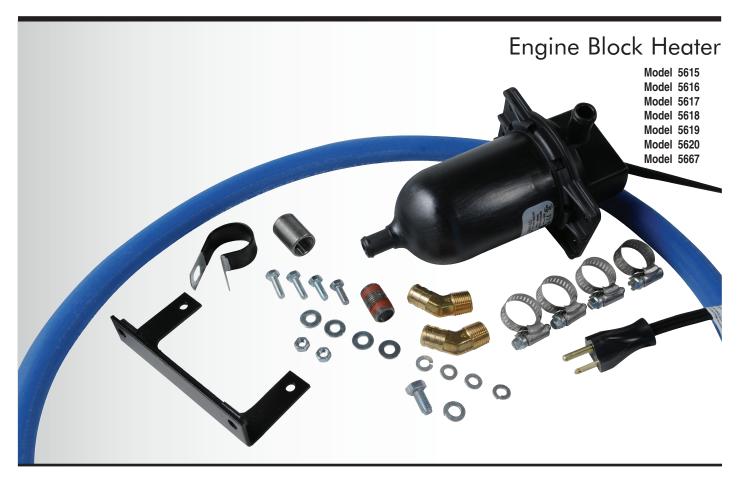

## DESCRIPTION

The Extreme Cold Weather Kits include the appropriate block heater, step by step installation instructions and all necessary mounting hardware for an extra degree of extreme weather protection.

This kit is to be used in conjunction with the appropriate Cold Weather Kit that contains the necessary battery warmer assembly. If not done already, the oil must be replaced with the appropriate synthetic oil.

| Extreme Cold<br>Weather Kit | Description/Applicable Sizes | Use with Cold<br>Weather Kit: |
|-----------------------------|------------------------------|-------------------------------|
| 5615                        | 1.6L 18/20/25/30kW           | 5629                          |
| 5616                        | 2.4L 22/25/27/36/45/60kW     | 5630                          |
| 5618                        | 4.2L 35/45/48kW              | 5631                          |
| 5617                        | 3.0L 60kW                    | 5632                          |
| 5619                        | 4.6L 80kW                    | 5632                          |
| 5620                        | 6.8L 70kW                    | 5632                          |
| 5620                        | 6.8L 100kW & 130kW           | 5633                          |
| 5667                        | 6.8L 150kW                   | 5632                          |

It is important to note that it is recommended that an Authorized Dealer install the Extreme Cold Weather Kit as improper installation procedures can inhibit proper generator function.